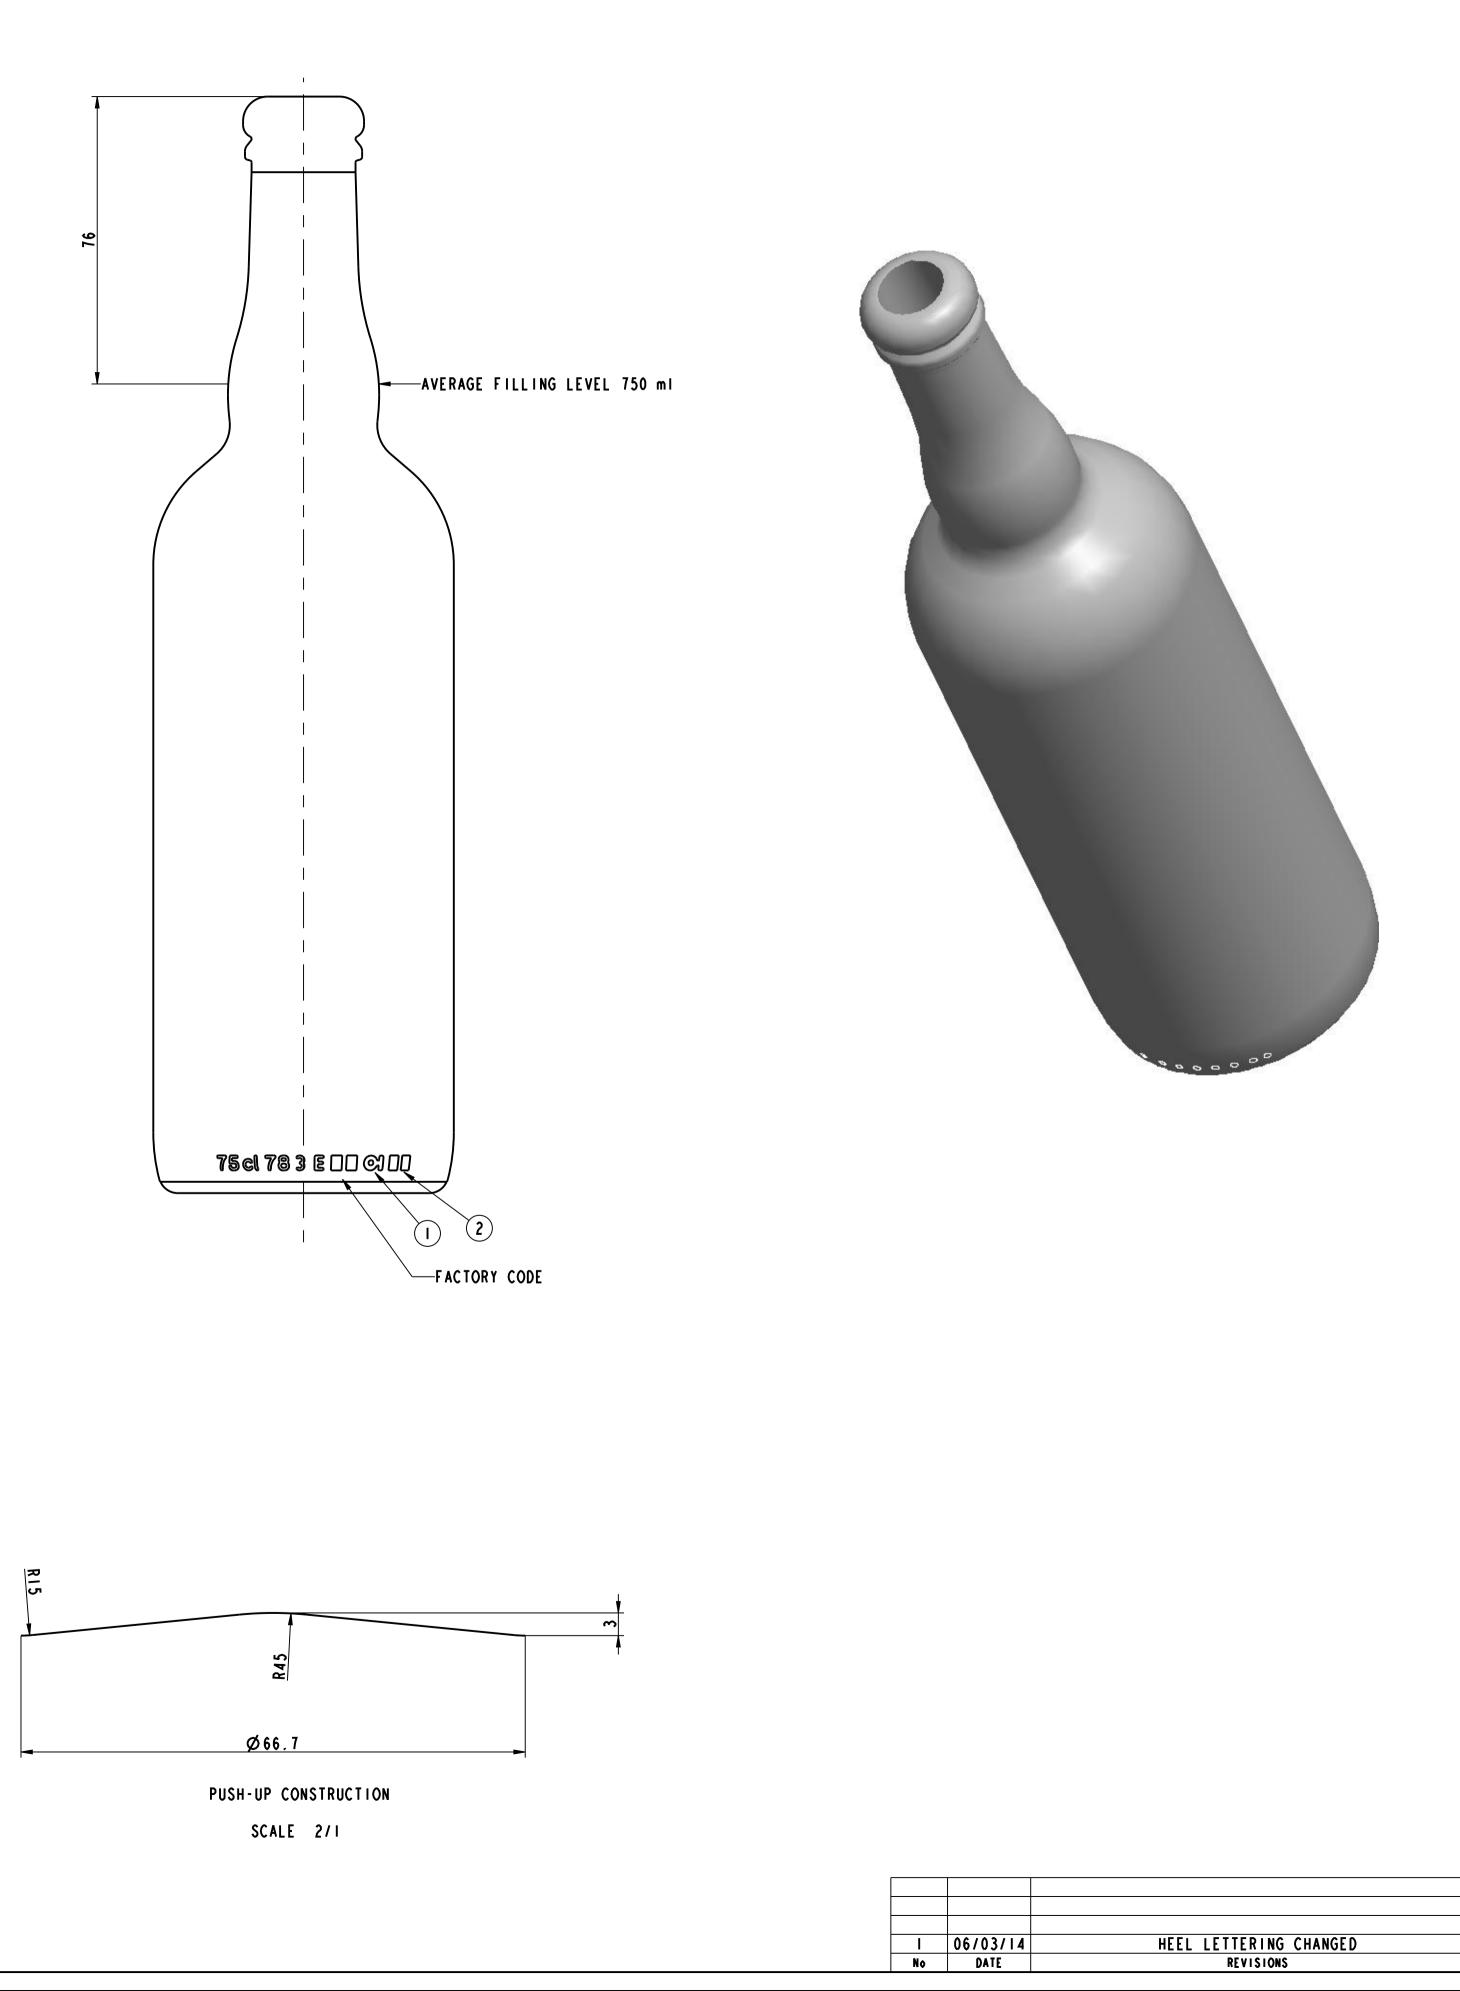

## **CONTAINER & MOULD ENGINEERING** EUROPE

NOTES: THIS DRAWING IS THE PROPERTY OF O-I AND MUST NOT BE REPRODUCED OR DISCLOSED WITHOUT O-I WRITTEN AUTHORIZATION,

DIMENSIONS EXPRESSED IN mm ONLY TOLERANCED DIMENSIONS ARE GUARANTEED. MANUFACTURING MARKINGS SHOWN ARE FOR ILLUSTRATIVE PURPOSES ONLY, ACTUAL MARKINGS ON CONTAINER MAY DIFFER, DEPENDANT ON LOCAL LEGISLATION.

|                    | CATEGORY<br>BEER                                                                                                                                    |                         |                            | TELT ANGLE<br>18,12               |          |
|--------------------|-----------------------------------------------------------------------------------------------------------------------------------------------------|-------------------------|----------------------------|-----------------------------------|----------|
|                    | MAX. VERTICALITY TOLERANCE<br>3,2 mm                                                                                                                |                         |                            | <b>MEASURING CONTAINER</b><br>YES |          |
|                    | FINISH SAP NUMBER<br>058                                                                                                                            |                         |                            | FINISH REF.<br>SPECIAL            |          |
|                    | MINIMUM THROUGH BORE<br>18,0 mm                                                                                                                     |                         |                            | MAX FILLING TUBE Ø<br>I 7 mm      |          |
|                    | CONTAINER OVERFLOW CAPACITY (BRIMFUL)<br>780m1 ± 3,5m1<br>CONTAINER RATED CAPACITY (FILLPOINT)<br>750m1 ± 3,5m1<br>CONTAINER WEIGHT<br>565g APPROX. |                         |                            |                                   |          |
|                    |                                                                                                                                                     |                         |                            |                                   |          |
|                    |                                                                                                                                                     |                         |                            |                                   |          |
|                    |                                                                                                                                                     |                         |                            |                                   |          |
|                    |                                                                                                                                                     |                         |                            |                                   |          |
|                    |                                                                                                                                                     |                         |                            |                                   |          |
|                    | FINSH DESIGNATION<br>NL_32_SPECIAL_HI70_0581                                                                                                        |                         |                            | MAX GAS VOLUME                    |          |
|                    | PROCESS                                                                                                                                             | OCESS RETURNABLE<br>YES |                            | design ref.                       |          |
|                    | <b>750 ml BEER RB</b>                                                                                                                               |                         |                            |                                   |          |
|                    | DESIGNER                                                                                                                                            |                         | WGAD                       | DATE                              | 08-01-09 |
|                    | CHECKED                                                                                                                                             |                         | DATE                       |                                   |          |
| SK<br>DESIGN/CHECK | drawing number<br>080251                                                                                                                            |                         | MOULD/SAP NUMBER<br>004711 |                                   |          |