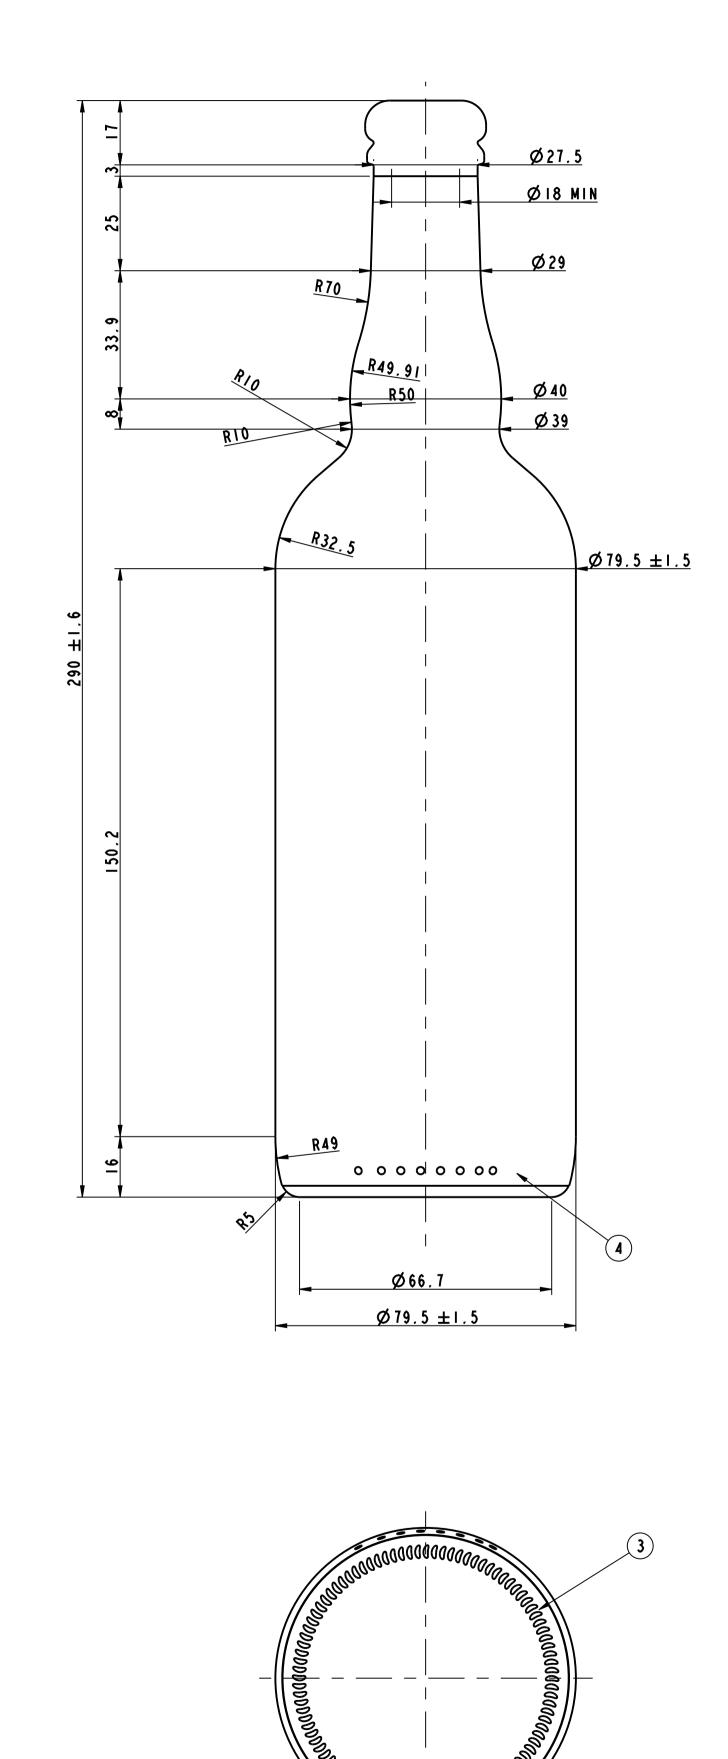

""00000000000000000000""

I = TRADEMARK 2 = CAVITY No. 3 = STIPPLING THE SHAPE OF STIPPLES IS ONLY AN INDICATION AND THE CONSTRUCTION IS AT THE PRODUCTION PLANT DISCRETION, 4 = CAVITY CODE

## **CONTAINER & MOULD ENGINEERING** EUROPE

NOTES: THIS DRAWING IS THE PROPERTY OF O-I AND MUST NOT BE REPRODUCED OR DISCLOSED WITHOUT O-I WRITTEN AUTHORIZATION,

DIMENSIONS EXPRESSED IN mm ONLY TOLERANCED DIMENSIONS ARE GUARANTEED. MANUFACTURING MARKINGS SHOWN ARE FOR ILLUSTRATIVE PURPOSES ONLY, ACTUAL MARKINGS ON CONTAINER MAY DIFFER, DEPENDANT ON LOCAL LEGISLATION.

|                    | CATEGORY<br>BEER                                                                                                                                    |                         |                            | TELT ANGLE<br>18,12               |          |
|--------------------|-----------------------------------------------------------------------------------------------------------------------------------------------------|-------------------------|----------------------------|-----------------------------------|----------|
|                    | MAX. VERTICALITY TOLERANCE<br>3,2 mm                                                                                                                |                         |                            | <b>MEASURING CONTAINER</b><br>YES |          |
|                    | FINISH SAP NUMBER<br>058                                                                                                                            |                         |                            | FINISH REF.<br>SPECIAL            |          |
|                    | MINIMUM THROUGH BORE<br>18,0 mm                                                                                                                     |                         |                            | MAX FILLING TUBE Ø<br>I 7 mm      |          |
|                    | CONTAINER OVERFLOW CAPACITY (BRIMFUL)<br>780m1 ± 3,5m1<br>CONTAINER RATED CAPACITY (FILLPOINT)<br>750m1 ± 3,5m1<br>CONTAINER WEIGHT<br>565g APPROX. |                         |                            |                                   |          |
|                    |                                                                                                                                                     |                         |                            |                                   |          |
|                    |                                                                                                                                                     |                         |                            |                                   |          |
|                    |                                                                                                                                                     |                         |                            |                                   |          |
|                    |                                                                                                                                                     |                         |                            |                                   |          |
|                    |                                                                                                                                                     |                         |                            |                                   |          |
|                    | FINSH DESIGNATION<br>NL_32_SPECIAL_HI70_0581                                                                                                        |                         |                            | MAX GAS VOLUME                    |          |
|                    | PROCESS                                                                                                                                             | OCESS RETURNABLE<br>YES |                            | design ref.                       |          |
|                    | <b>750 ml BEER RB</b>                                                                                                                               |                         |                            |                                   |          |
|                    | DESIGNER                                                                                                                                            |                         | WGAD                       | DATE                              | 08-01-09 |
|                    | CHECKED                                                                                                                                             |                         | DATE                       |                                   |          |
| SK<br>DESIGN/CHECK | drawing number<br>080251                                                                                                                            |                         | MOULD/SAP NUMBER<br>004711 |                                   |          |