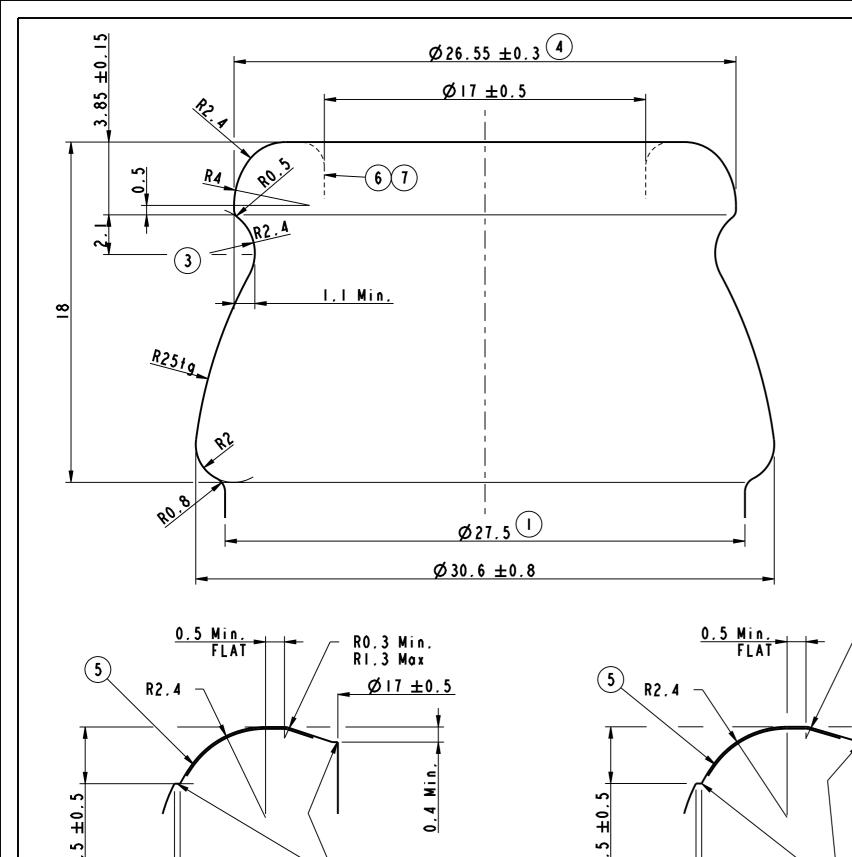

-MOULD JOINT

NECK DETAIL SCALE 2/I

NOTE ONLY THE DIMENSIONS INCLUDING A TOLERANCE ARE TO BE GUARANTEED

- ( I ) NOMINAL DIAMETER TO SUIT GLASS MANUFACTURED
- 2 ALTERNATIVE CONSTRUCTION OF THE ENTRANCE BORE TO SUIT GLASS MANUFACTURED
- 3 THE RADIUS SHOULD LITE BETWEEN 0.5 AND 0.8 AND BE AS NEAR AS POSSIBLE TO 0.5
- (4) CROWN OVALITY MAY NOT EXCEED 50% OF TOLERANCE
- (5) SEALING SURFACE —
- 6 THE ENTRANCE BORE IS MESURED 3 mm MAX, FROM THE TOP OF THE FINISH
- 7) THROUGH BORE : 16 mm DIA

0.15max

2 ENTRANCE BORE DETAILS - SCALE 10/1

RO, 3 Min,

RI, 3 Max

MOULD JOINT

 $\emptyset 17 \pm 0.5$ 

0.4 Min

0.15max