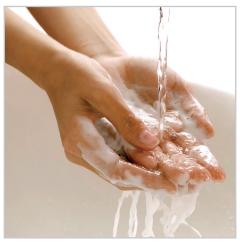

#### FOR USE WITH ECOLAB DOSING UNIT

- 1 Check hygiene plan and product label for detailed use information.
- 2 Rinse hands with water and apply **Epicare Clean** to the hands by using the elbow dispenser.
- 3 Foam with water.
- 4 Rinse hands with water.