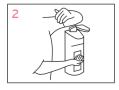

#### FOR USE WITH ECOLAB DOSING UNIT

- 1 Check hygiene plan and product label for detailed use information.
- 2 Rinse hands with water and apply **Epicare Clean** to the hands by using the elbow dispenser.
- 3 Foam with water.
- 4 Rinse hands with water.