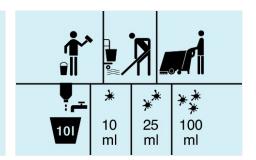

#### Use instructions

1. Check hygiene plan and product label for detailed use information.

2. Wear suitable protective clothing when handling the product.

3. Prepare the cleaning solution in a bucket or in the scrubber-dryer fresh water tank. Depending on soiling level, add 20 - 100 ml MAXX Magic2 to 10 L water. For maintenance cleaning with normal soiling, mix 25 ml Maxx Magic2 with 10 L cold water. For cleaning dispersion-coated floor coverings use max. 1,5%.