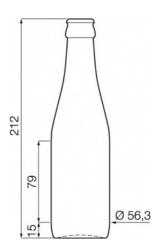

BRIMFULL CAPACITY

266 ml - 26,6 cl

HEIGHT 212 mm

SHAPE (CROSS-SECTION) TYPE

Round

SHAPE (CROSS-SECTION) DIMENSIONS

56,3 mm

FINISH

high crown

BASE

Standard

LABEL PROTECTION

No

WEIGHT

239 g

USE