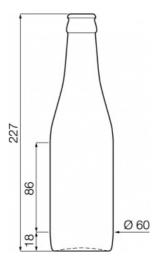

BRIMFULL CAPACITY

345 ml - 34,5 cl

HEIGHT 227 mm

SHAPE (CROSS-SECTION) TYPE

Round

SHAPE (CROSS-SECTION) DIMENSIONS

60,0 mm

**FINISH** 

high crown

BASE

Standard

LABEL PROTECTION

No

WEIGHT

242 g

USE