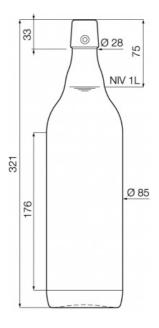

## PRODUCT SPECS

PRODUCT CODE **016057** 

PRODUCT NAME

100 CL LOCHMUND

GLASS COLOUR LEVEL 1

GLASS COLOUR LEVEL 2

CAPACITY

Amber

1000 ml - 100 cl

BRIMFULL CAPACITY
1035 ml - 103,5 cl

HEIGHT 321 mm

SHAPE (CROSS-SECTION) TYPE Round

SHAPE (CROSS-SECTION) DIMENSIONS **85,0 mm** 

FINISH

swing top

BASE

**Standard** 

LABEL PROTECTION

No

WEIGHT

780 g

USE **Refillable** 

PRODUCTION COUNTRY

Netherlands