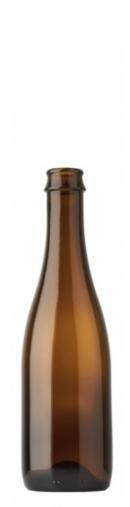

## PRODUCT SPECS

PRODUCT CODE 140166

PRODUCT NAME

37,5 CL CHAM PENOISE

GLASS COLOUR LEVEL 1

GLASS COLOUR LEVEL 2

Amber Green

CAPACITY **375 ml - 37,5 cl** 

BRIMFULL CAPACITY
390 ml - 39 cl

HEIGHT 244 mm

SHAPE (CROSS-SECTION) TYPE Round

SHAPE (CROSS-SECTION) DIMENSIONS **68,1 mm** 

FINISH

Crown finsh 29 cider

BASE Standard

LABEL PROTECTION

No

WEIGHT

USE **Refillable** 

PRODUCTION COUNTRY

Netherlands