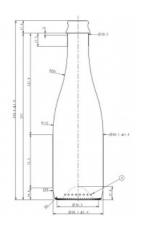

BRIMFULL CAPACITY
390 ml - 39 cl

HEIGHT 244 mm

SHAPE (CROSS-SECTION) TYPE Round

SHAPE (CROSS-SECTION) DIMENSIONS **68,1 mm** 

FINISH

Crown finsh 29 cider

BASE Standard

LABEL PROTECTION

No

WEIGHT

USE **Refillable** 

PRODUCTION COUNTRY

Netherlands