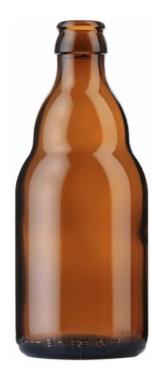

## PRODUCT SPECS

PRODUCT CODE **004732** 

PRODUCT NAME

33 CL STEINIE III

GLASS COLOUR LEVEL 1

GLASS COLOUR LEVEL 2

AmberGreen

CAPACITY
330 ml - 33 cl

BRIMFULL CAPACITY
345 ml - 34,5 cl

HEIGHT 174 mm

SHAPE (CROSS-SECTION) TYPE Round

SHAPE (CROSS-SECTION) DIMENSIONS **70,5 mm** 

FINISH

high crown

BASE

Standard

LABEL PROTECTION

No

WEIGHT

303 g

USE

Refillable

PRODUCTION COUNTRY

Netherlands