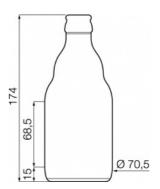

BRIMFULL CAPACITY
345 ml - 34,5 cl

HEIGHT 174 mm

SHAPE (CROSS-SECTION) TYPE Round

SHAPE (CROSS-SECTION) DIMENSIONS **70,5 mm** 

FINISH

high crown

BASE

Standard