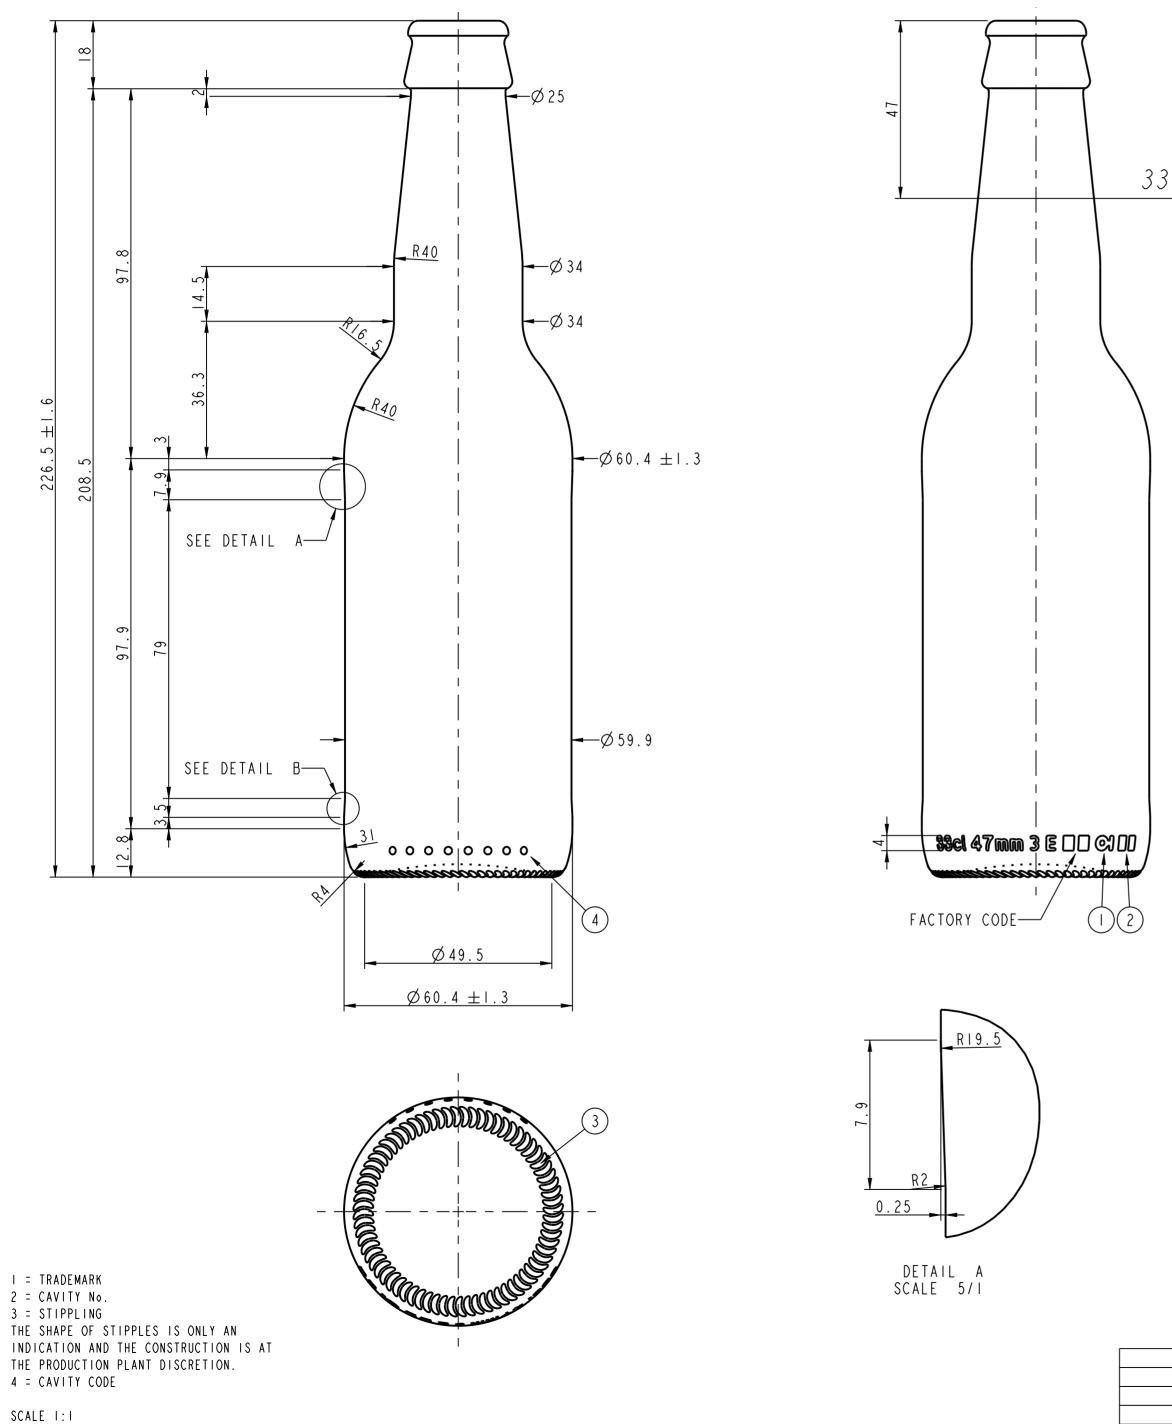

#### CORR. FACTOR I.003

| CATE<br>BE                                      |                           | TILT ANGLE<br>  7.34°               |  |  |  |  |  |  |  |
|-------------------------------------------------|---------------------------|-------------------------------------|--|--|--|--|--|--|--|
| MAX. VERTICALITY TOLERANCE<br>2.6 mm            |                           | MEASURING CONTAINER<br>YES          |  |  |  |  |  |  |  |
| FINISH SAI                                      |                           | FINISH REF.<br>CETIE GME 13.02 2000 |  |  |  |  |  |  |  |
| MINIMUM THE                                     | <b>ROUGH BORE</b><br>) mm |                                     |  |  |  |  |  |  |  |
| CONTAINER OVERFLOW CAPACITY (BRIMFUL)           |                           |                                     |  |  |  |  |  |  |  |
| 346ml APPROX.                                   |                           |                                     |  |  |  |  |  |  |  |
| CONTAINER RATED CAPACITY (FILLPOINT)            |                           |                                     |  |  |  |  |  |  |  |
| 330ml ± 6.6ml                                   |                           |                                     |  |  |  |  |  |  |  |
| CONTAINER WEIGHT                                |                           |                                     |  |  |  |  |  |  |  |
| 216g APPROX.                                    |                           |                                     |  |  |  |  |  |  |  |
| FINISH DESIGNATION<br>NL_26_GME  3.02_H 80_03 6 |                           | MAX GAS VOLUME<br>6 g CO2/I         |  |  |  |  |  |  |  |
| PROCESS<br>NNPB                                 | RETURNABLE<br>NO          | DESIGN REF.                         |  |  |  |  |  |  |  |
|                                                 |                           |                                     |  |  |  |  |  |  |  |