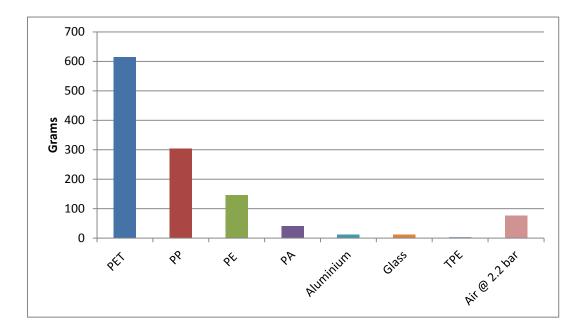

## Weight distribution KeyKeg 20 Slimline

| Material      | Weight [gr] |
|---------------|-------------|
| PET           | 614         |
| PP            | 303         |
| PE            | 146         |
| PA            | 41          |
| Aluminium     | 12          |
| Glass         | 12          |
| TPE           | 3           |
| Air @ 2.2 bar | 77          |

total weight: 1208grams

© Lightweight Containers, April 2015. Disclaimer: The information contained herein is offered for use at your own discretion and risk. All statements, technical information and recommendations contained herein are based on tests and data that Lightweight Containers believes to be reliable, but the accuracy or completeness has not been verified and is not guaranteed. No warranty of any kind is made with respect to any of the above representations.