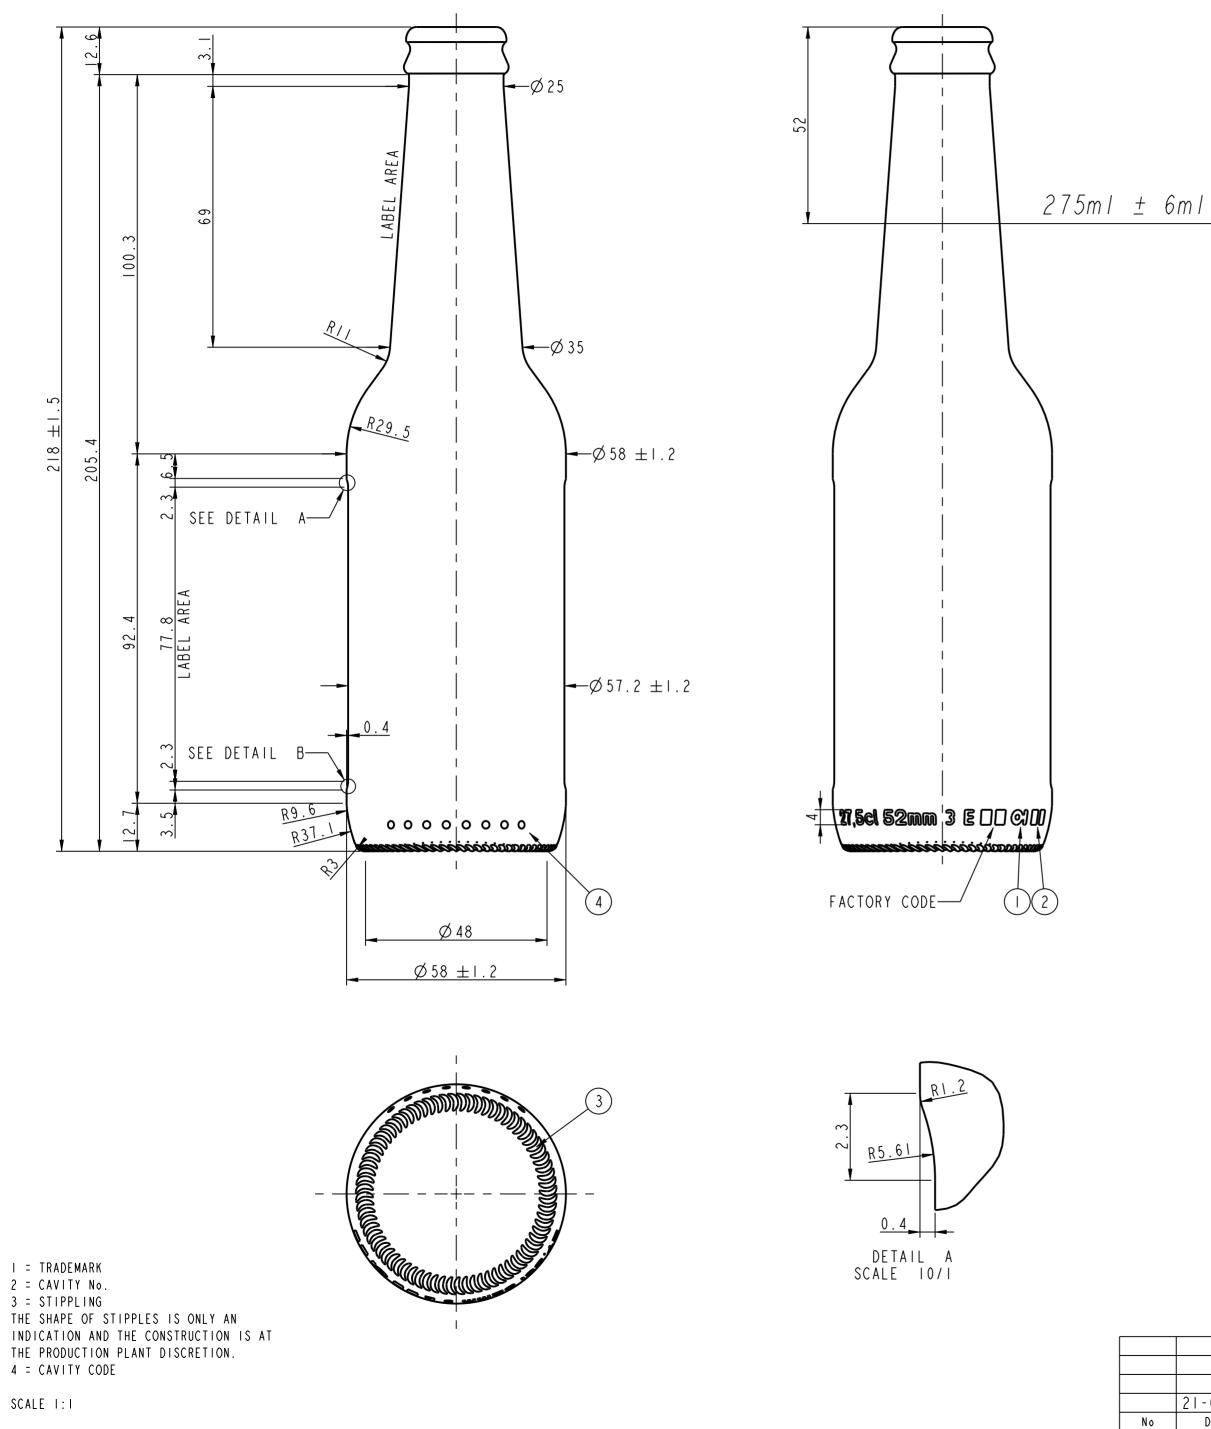

## EUROPE

NOTES: THIS DRAWING IS THE PROPERTY OF O-I AND MUST NOT BE REPRODUCED OR DISCLOSED WITHOUT O-I WRITTEN AUTHORIZATION.

|                                        |                    | ONLY TOLERA<br>MANUFACTURI<br>PURPOSES ON                                     | EXPRESSED IN m<br>NCED DIMENSION<br>NG MARKINGS SH<br>LY, ACTUAL MAF<br>DEPENDANT ON | IS ARE GUARANT<br>IOWN ARE FOR I<br>RKINGS ON CONT | LLUSTRATIVE                                  |  |
|----------------------------------------|--------------------|-------------------------------------------------------------------------------|--------------------------------------------------------------------------------------|----------------------------------------------------|----------------------------------------------|--|
|                                        |                    | CATEGORY<br>BEER<br>MAX. VERTICALITY TOLERANCE<br>2.5 mm<br>FINISH SAP NUMBER |                                                                                      |                                                    | TILT ANGLE<br>  7.35°<br>MEASURING CONTAINER |  |
|                                        |                    |                                                                               |                                                                                      | YES<br>FINISH REF.                                 |                                              |  |
| 0716                                   |                    | 716                                                                           | CETIE GME 13.02 2003                                                                 |                                                    |                                              |  |
|                                        |                    | MINIMUM THROUGH BORE<br>I 5 . 5 mm                                            |                                                                                      |                                                    |                                              |  |
|                                        |                    | CONTAINER OVERFLOW CA                                                         |                                                                                      |                                                    | CAPACITY (BRIMFUL)                           |  |
|                                        | 292ml APP          |                                                                               |                                                                                      |                                                    |                                              |  |
|                                        |                    | CONTAINER RATED CAPACITY (FILLPOINT)                                          |                                                                                      |                                                    |                                              |  |
|                                        |                    | 275ml ± 6ml<br>CONTAINER WEIGHT<br>209g APPROX.                               |                                                                                      |                                                    |                                              |  |
| <u>R5.61</u>                           |                    |                                                                               |                                                                                      |                                                    |                                              |  |
| 7)                                     |                    | FINISH DESIGNATION   EU_26_GME 13.02_H126_0716                                |                                                                                      | MAX GAS VOLUME                                     |                                              |  |
| <u></u> <u>R1.2</u>                    |                    | PROCESS<br>NNPB                                                               | RETURNABLE                                                                           | DESIG                                              | N REF.                                       |  |
| DETAIL B<br>SCALE IO/I                 |                    | 275 ml LN OW                                                                  |                                                                                      |                                                    |                                              |  |
|                                        |                    | DESIGNER                                                                      | R WD                                                                                 | DATE                                               | 31/07/17                                     |  |
|                                        |                    | CHECKED                                                                       |                                                                                      | DATE                                               |                                              |  |
|                                        |                    | I                                                                             |                                                                                      |                                                    |                                              |  |
| DRAWING UPDATE OF 1469-07<br>REVISIONS | WD<br>DESIGN/CHECK | DRAWING NUMBER                                                                |                                                                                      | MOULD/SAP NUMBER<br>003176                         |                                              |  |