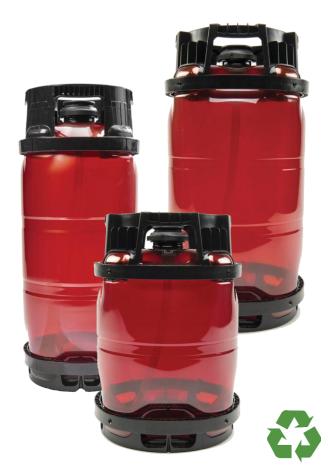

ALL DOLIUM® **KEGS COME TO** YOUR OPERATION CLEAN, STERILE, **DRY AND READY** TO USE.

#### **READY TO USE**

All DOLIUM  $^{\otimes}$  kegs come to your operation clean, sterile, and dry and ready to use. They are also pressurized at 1.0-bar with either CO2 or N2.