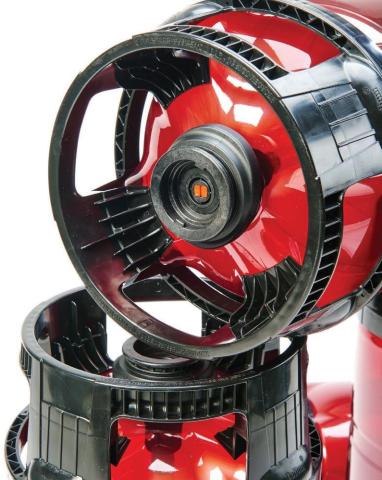

#### COMPATIBILITY

to all existing filling and dispense equipment with no incremental investment. DOLIUM<sup>®</sup> is also re-connectable at the point of sale which means no loss of liquid.

#### SAFETY

Only DOLIUM<sup>®</sup> offers an integrated Pressure Release Valve that guarantees the safety of the keg. If the keg becomes over pressurized due to temperature variation or fermentation, the PRV opens at 5.0-bar and blows off excess pressure -- and then recloses at 2.0-bar without any loss of liquid.