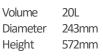

#### **CP2/Euro** Pallet Pallet size: 1200x800x150 Stack: 11 kegs x 4 layers Kegs per pallet: 44 kegs

30 L Prime

30L

301mm

572mm

Volume

Height

Diameter