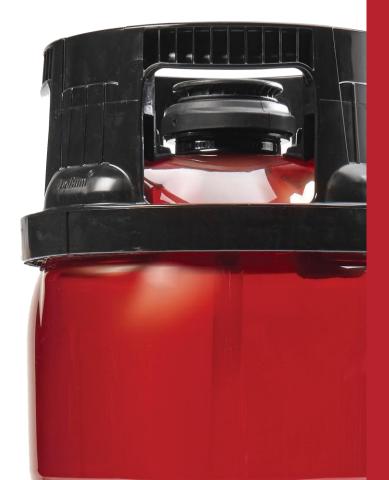

ALL DOLIUM® **KEGS COME TO** YOUR OPERATION CLEAN, STERILE, **DRY AND READY** TO USE.

#### **READY TO USE**

All DOLIUM  $^{\otimes}$  kegs come to your operation clean, sterile, and dry and ready to use. They are also pressurized at 1.0-bar with either CO2 or N2.

#### SAFETY

Only DOLIUM<sup>®</sup> offers an integrated Pressure Release Valve that guarantees the safety of the keg. If the keg becomes over pressurized due to temperature variation or fermentation, the PRV opens at 5.0-bar and blows off excess pressure -- and then recloses at 2.0-bar without any loss of liquid.